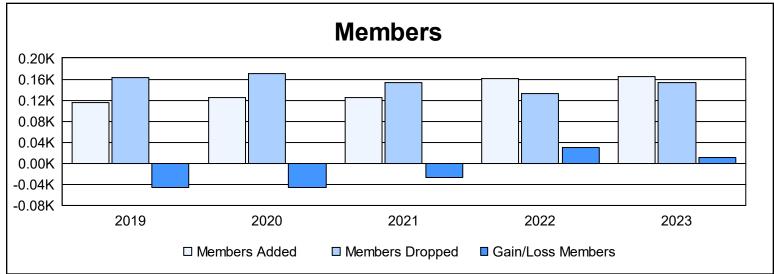

District 5M 1 As of June 2023 Cumulative

| Year      | New<br>Clubs | Dropped<br>Clubs | Gain/<br>Loss<br>Clubs | New<br>Members | Charter<br>Members | Reinstate<br>Members | Transfer<br>Members | Total<br>Member<br>Added | Total<br>Members<br>Dropped | Gain/<br>Loss<br>Members |
|-----------|--------------|------------------|------------------------|----------------|--------------------|----------------------|---------------------|--------------------------|-----------------------------|--------------------------|
| 2018-2019 | 0            | 0                | 0                      | 107            | 0                  | 6                    | 3                   | 116                      | 163                         | -47                      |
| 2019-2020 | 1            | 1                | 0                      | 94             | 23                 | 3                    | 4                   | 124                      | 170                         | -46                      |
| 2020-2021 | 2            | 1                | 1                      | 67             | 46                 | 6                    | 6                   | 125                      | 153                         | -28                      |
| 2021-2022 | 0            | 0                | 0                      | 152            | 0                  | 3                    | 6                   | 161                      | 132                         | 29                       |
| 2022-2023 | 1            | 1                | 0                      | 113            | 34                 | 2                    | 16                  | 165                      | 154                         | 11                       |
| Average   | 1            | 1                | 0                      | 107            | 21                 | 4                    | 7                   | 138                      | 154                         | -16                      |